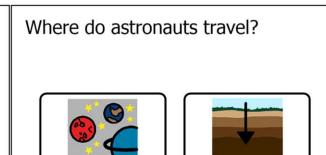

cooks

Which of these shows a cashier?

© 2018 Tobii Dynavox LLC. All rights reserved.

People make up part of a community.

Which picture shows an astronaut?

What kind of job might you have if you like to cook?

chef

space

underground

space